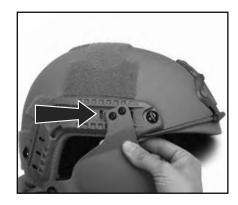

# FAST SIDE ARMOR

## **FOR FAST HELMETS**



COLOR PROFILE

TAN

**GREEN** 

BLACK





HIGH CUT



WIDE SLIM

SUPER HIGH CUT



WIDE SLIM

www.ops-core.com

06-04-000 REV. B

# **INSTALLATION INSTRUCTIONS**

**PACKAGE CONTENTS** = (1) FAST Side Armor (Left), (1) FAST Side Armor (Right)

## STEP 1

Align the diagonal edges of the front shoe to the rail.



#### STEP 2

Rotate the side armor up and place the rear of the side armor against the lower side rail Dovetail channel with the cam-loc handle in the "unlock" position.



#### STEP 3

**CRITICAL:** With the cam in place, pull the front shoe forward toward the front of the rail as close to the nut as possible. Maintain the pull and gently rotate handle down into the locked position.







OPS-CORE, INC.
Marine Industrial Park
12 Channel Street
Boston, MA 02210

Tel: 617.670.3547 Fax: 617.670.3581 Or visit our website at www.ops-core.com