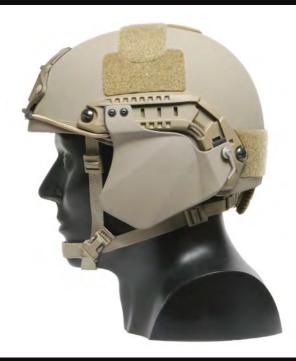

# FAST SIDE ARMOR

## **FOR FAST HELMETS**

COLOR PROFILE

TAN

**GREEN** 

BLACK

HIGH CUT

WIDE SLIM

SUPER HIGH CUT