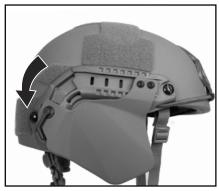

#### STEP 2

Rotate the side armor up and place the rear of the side armor against the lower side rail Dovetail channel with the cam-loc handle in the "unlock" position.