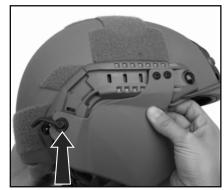

#### STEP 2

Rotate the side armor up and place the rear of the side armor against the lower side rail Dovetail channel with the cam-loc handle in the "unlock" position.