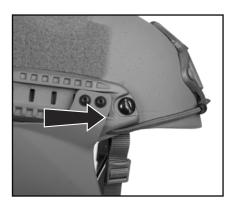

#### STEP 3

**CRITICAL:** With the cam in place, pull the front shoe forward toward the front of the rail as close to the nut as possible. Maintain the pull and gently rotate handle down into the locked position.