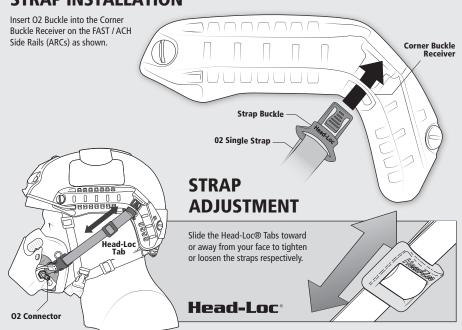

## **INSTALLATION INSTRUCTIONS**

PACKAGE CONTENTS = (1) Left Side O2 Single Strap, (1) Right Side O2 Single Strap

Install the O2 Mask Straps using your O2 mask's existing hardware so that the Front-Pull Release Buckle is positioned on the side opposite of the O2 Connector.