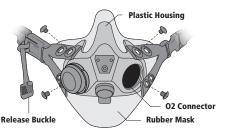

#### For Carleton PHANTOM™

Install the strap ends on the outside of the plastic housing as shown.