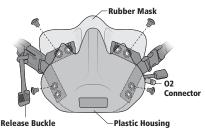

### For Para-Flite PHAOS™

Install the strap ends in between the plastic housing and rubber face mask as shown.

OPS-CORE, INC.
Marine Industrial Park
12 Channel Street
Boston, MA 02210

Tel: 617.670.3547 Fax: 617.670.3581 Or visit our website at www.ops-core.com