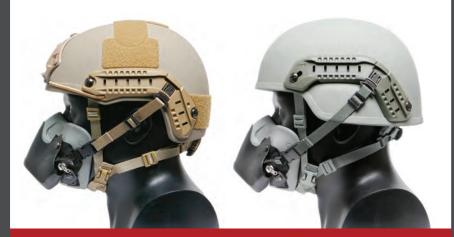

# O2 SINGLE STRAP KIT FOR FAST & ACH HELMETS

- Requires Ops-Core FAST / ACH Side Rails (ARCs)
  - O2 Mask Sold Separately

## Fits Carleton PHANTOM™ & Para-Flite PHAOS™ O2 Masks

GREEN

Part # 26-99-302

BLACK
Part # 26-99-303