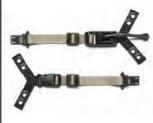

## **INSTALLATION INSTRUCTIONS**

PACKAGE CONTENTS = (1) Left Side O2 Single Strap, (1) Right Side O2 Single Strap

Install the O2 Mask Straps using your O2 mask's existing hardware so that the Front-Pull Release Buckle is positioned on the side opposite of the O2 Connector.