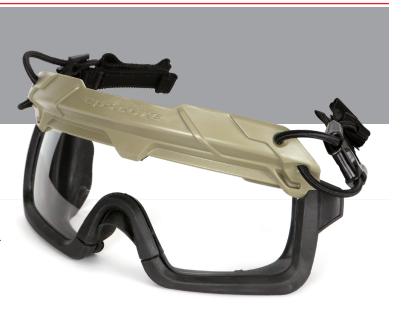

## Optimal Protection, Complete Integration with NVGs

Specifically designed to seamlessly integrate with Night Vision Goggles (NVGs), the Ops-Core STEP-IN Visor is the ideal solution for users requiring full eye protection in addition to NVG accessibility. Featuring removable gaskets and tool-less interchangeable lenses, the STEP-IN Visor assembly is easily configured for various mission requirements. The STEP-IN Visor is a low profile, one size fits all system that is fully compatible with Ops-Core and Gentex helmets that use Ops-Core Accessory Rail Connectors (ARCs).

- Low-profile, unique geometry designed to sit comfortably behind NVGs.
- Tool-less installation of various lenses depending on mission requirements.
- Lenses available: Clear, Tinted.
- Includes a Clear and a Tinted lens
- Removable rubber gaskets designed to keep dirt and dust out of eyes when in use. Gaskets can be removed for additional ventilation if needed.
- Retention bungees can be adjusted and locked into place with the cleat system, and allow it to fit with many different helmets.
- Bungees can be attached to helmet Velcro for quick stowage when not needed.
- Can be worn during parachute operations and has been tested to work for jump scenarios in 120 mph winds.
- Meets all the ANSI Z87.1 spectacle requirements for ballistics and optics. Provides MIL-PRF-32432 ballistic protection.
- One size fits all system seamlessly integrates with nearly all Ops-Core and Gentex helmet systems regardless of the shell cut.
- Outside HC-13 anti-scratch coating; Inside: MGAF anti-fog coating.
- Available Colors: Black, Tan 499, Foliage Green, Urban Gray.