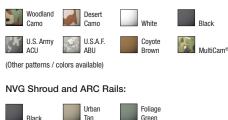

### Fits Wide Range of Helmets in a Full Line of Colors

Designed for use with the Gentex® Advanced Combat Helmet (ACH), Tactical Ballistic Helmet II (TBH-II), and all MICH-style helmets, the MCHC fits helmet sizes Small through X-Large. Covers are available in: