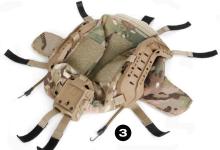

### **Featured Components**

1. Skeleton One Hole Shroud

2. Skeleton ARC Rails 4. Pile VELCRO® brand Attachment Tabs

2