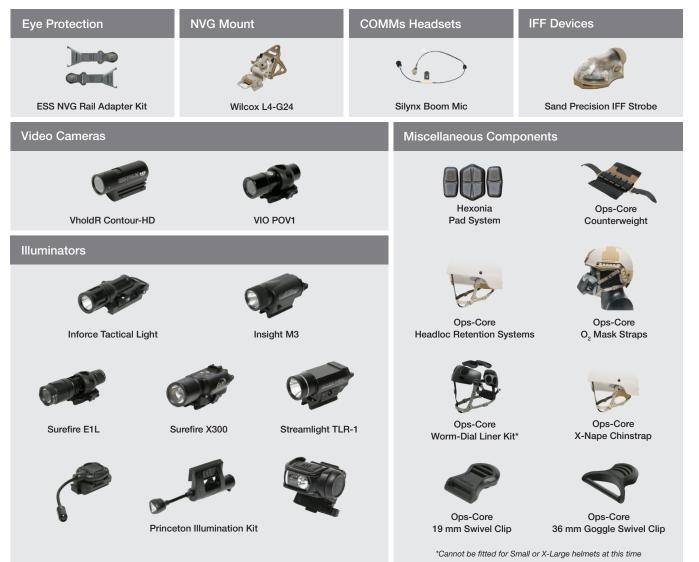

#### **Multiple Accessory Capabilities**

The attached Ops-Core NVG shroud (VAS or Skeleton) and Accessory Rail Connectors (ARC) hold various Ops-Core partner/third party system components such as visors and mandibles, communication devices, cameras, and lights (see page two of this document for a full list of MCHC compatible components). An optional rear flap is also available for added goggle retention. For any attached equipment, the optional bungee cords reduce rattle/vibration. For a full list of Ops-Core components, please see our catalog at www.ops-core.com.

## **MCHC COMPONENTS**

#### **Open Architecture**

To provide maximum flexibility and forward compatibility, the MCHC is designed to easily integrate and work with both Ops-Core and other partner/third party components. View our list of MCHC components below and learn more about them and our helmet system components at www.ops-core.com.