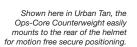

# Customizable for Enhanced Comfort and Reduced Neck Strain

This customizable weight management system is designed to enhance comfort and reduce neck strain particularly when wearing NVGs. The five removable weights are housed in elastic pockets that can stretch to fit two weights or one weight and one battery. The Ops-Core Counterweight easily mounts to the rear of the helmet with custom anchors using the existing helmet holes with provided longer ballistic screws, and the VELCRO® brand fastener attachment ensures motion free and secure positioning. Compatible with Ops-Core FAST® and Sentry™ Helmets, this durable system also includes a Chemlight window and Velcro patch for Glint tape for use with low light IFF. The lightweight system is available in multiple colors

The durable counterweight system enhances comfort and reduces neck strain particularly when wearing NVGs.