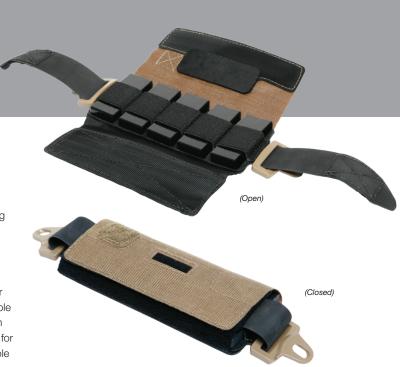

# Customizable for Enhanced Comfort and Reduced Neck Strain

This customizable weight management system is designed to enhance comfort and reduce neck strain particularly when wearing NVGs. The five removable weights are housed in elastic pockets that can stretch to fit two weights or one weight and one battery. The Ops-Core Counterweight easily mounts to the rear of the helmet with custom anchors using the existing helmet holes with provided longer ballistic screws, and the VELCRO® brand fastener attachment ensures motion free and secure positioning. Compatible with Ops-Core FAST® and Sentry™ Helmets, this durable system also includes a Chemlight window and Velcro patch for Glint tape for use with low light IFF. The lightweight system is available in multiple colors

### Customizable, Stable, Low Profile Design

- Customizable weight management system designed to enhance comfort and reduce neck strain particularly when wearing NVGs.
- (5) 70g removable weights and (5) elastic pockets.
- Total weight system is 0.85lbs (385g).
- Elastic pockets can stretch to fit (2) weights or (1) weight and (1) battery (AA, AAA or 123).
- Mounts to the rear of the helmet with custom anchors using the existing helmet holes with longer ballistic screws (provided).
- Rear Velcro attachment ensures motion free and secure positioning.
- Chemlight window and Velcro patch for Glint tape for use with low light IFF.
- Durable construction.
- Compatible with Ops-Core FAST and Sentry Helmets.
- Currently available in urban tan, foliage green, and black.