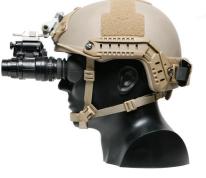

# Customizable for Enhanced Comfort and Reduced Neck Strain

This customizable weight management system is designed to enhance comfort and reduce neck strain particularly when wearing NVGs. The five removable weights are housed in elastic pockets that can stretch to fit two weights or one weight and one battery. The Ops-Core Counterweight easily mounts to the rear of the helmet with custom anchors using the existing helmet holes with provided longer ballistic screws, and the VELCRO® brand fastener attachment ensures motion free and secure positioning. Compatible with Ops-Core FAST® and Sentry™ Helmets, this durable system also includes a Chemlight window and Velcro patch for Glint tape for use with low light IFF. The lightweight system is available in multiple colors

### Customizable, Stable, Low Profile Design

- Customizable weight management system designed to enhance comfort and reduce neck strain particularly when wearing NVGs.
- (5) 70g removable weights and (5) elastic pockets.
- Total weight system is 0.85lbs (385g).
- Elastic pockets can stretch to fit (2) weights or (1) weight and (1) battery (AA, AAA or 123).
- Mounts to the rear of the helmet with custom anchors using the existing helmet holes with longer ballistic screws (provided).
- Rear Velcro attachment ensures motion free and secure positioning.
- Chemlight window and Velcro patch for Glint tape for use with low light IFF.
- Durable construction.
- Compatible with Ops-Core FAST and Sentry Helmets.
- Currently available in urban tan, foliage green, and black.