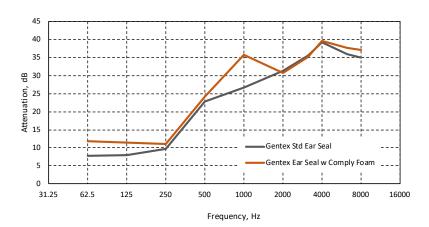

## STANDARD GENTEX EAR SEAL VS GENTEX EAR SEAL FEATURING COMPLY FOAM TECHNOLOGY

| Frequency<br>(Hz) | Gentex Standard<br>Ear Seal<br>(dB) | Gentex Ear Seal<br>with Comply Foam<br>Technology<br>(dB) | Gentex Standard<br>Ear Seal<br>SD | Gentex Ear Seal<br>with Comply Foam<br>Technology<br>SD |
|-------------------|-------------------------------------|-----------------------------------------------------------|-----------------------------------|---------------------------------------------------------|
| 63                | 7.8                                 | 11.8                                                      | 2.5                               | 1.9                                                     |
| 125               | 7.9                                 | 11.5                                                      | 1.7                               | 2.4                                                     |
| 250               | 9.8                                 | 11.1                                                      | 1.7                               | 0.4                                                     |
| 500               | 22.9                                | 24.1                                                      | 1.4                               | 1.2                                                     |
| 1000              | 26.7                                | 35.7                                                      | 2.8                               | 2.2                                                     |
| 2000              | 31.3                                | 30.7                                                      | 2.8                               | 2.8                                                     |
| 3150              | 35.6                                | 35.2                                                      | 2.3                               | 2.3                                                     |
| 4000              | 39.2                                | 39.7                                                      | 1.8                               | 2.1                                                     |
| 6300              | 36.0                                | 37.7                                                      | 3.1                               | 3.6                                                     |
| 8000              | 35.0                                | 37.2                                                      | 1.9                               | 1.8                                                     |