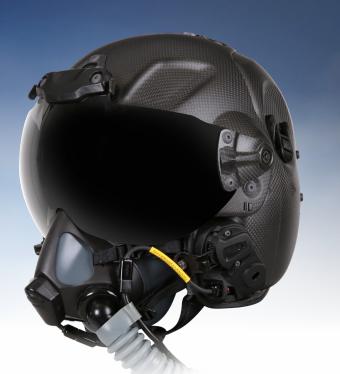

## Designed for the Aircrew of Today and Tomorrow

PURSUIT™ – Gentex's Next Generation Fixed Wing Helmet – a modern helmet for the modern fighter. The PURSUIT helmet system leverages its open architecture design to support multiple configurations and optimize the integration of various attachments, including HMD assemblies, without the need for aircrew to be outfitted with multiple helmets. Lighter and more comfortable than its predecessor, PURSUIT features design and technical updates to improve safety and accommodate the intense physical demands placed on aircrew.

## **KEY FEATURES**

- Superior Fit and Comfort
  - Fits over 99% of the anthropometric range with 4 helmet sizes and 3 module sizes for extreme comfort and stability, ensuring that every mission is executed with the highest level of confidence and precision.
- Future-Proof Architecture

Crafted with foresight and versatility to incorporate future capabilities, ensuring adaptability to evolving mission requirements and technological advancements.

Optimized Center of Gravity

Maximized stability with each configuration to significantly reduce neck injury potential, ensuring optimal comfort and safety during extended use.

Configurable Modularity

Best-in-class helmet/HMD integration that allows for reduction in weight and improved center of gravity.