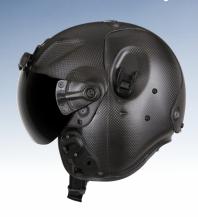

## Designed for the Aircrew of Today and Tomorrow

PURSUIT™ – Gentex's Next Generation Fixed Wing Helmet – a modern helmet for the modern fighter. The PURSUIT helmet system leverages its open architecture design to support multiple configurations and optimize the integration of various attachments, including HMD assemblies, without the need for aircrew to be outfitted with multiple helmets. Lighter and more comfortable than its predecessor, PURSUIT features design and technical updates to improve safety and accommodate the intense physical demands placed on aircrew.

## **KEY FEATURES**

- Superior Fit and Comfort
  - Fits over 99% of the anthropometric range with 4 helmet sizes and 3 module sizes for extreme comfort and stability, ensuring that every mission is executed with the highest level of confidence and precision.
- Future-Proof Architecture

Crafted with foresight and versatility to incorporate future capabilities, ensuring adaptability to evolving mission requirements and technological advancements.

Optimized Center of Gravity

Maximized stability with each configuration to significantly reduce neck injury potential, ensuring optimal comfort and safety during extended use.

Configurable Modularity

Best-in-class helmet/HMD integration that allows for reduction in weight and improved center of gravity.