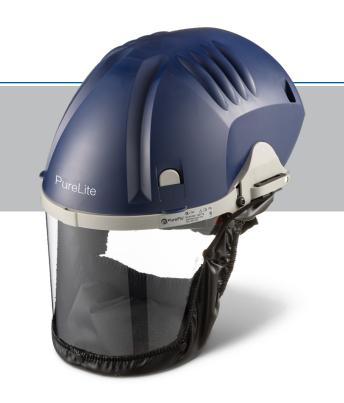

## PureLite PAPR

(EN) Powered Air Purifying Respirator

The PureLite is an innovative respiratory protective system that provides a unique all-in-one respiratory, eye, face and hearing protection solution. The PureLite provides integrated protection for users with an unrivalled level of comfort.