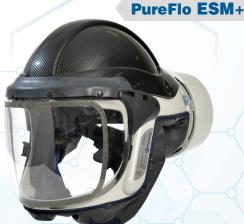

# CHOOSE THE PUREFLO ESM4 FOR PROTECTION IN EXTREME HARSH ENVIRONMENTS.

Industry-preferred head-mounted, powered respirator for steel, smelting, and metal processing.

### PureFlo ESM+

The original intrinsically safe all-in-one respirator including head and face protection, with secondary visor options and combination filter for use in harsh environments.