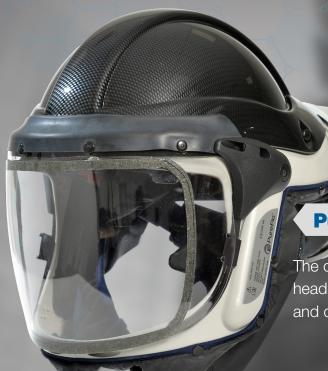

# CHOOSE THE PUREFLO ESM4 FOR PROTECTION IN EXTREME HARSH ENVIRONMENTS.

Industry-preferred head-mounted, powered respirator for steel, smelting, and metal processing.

### PureFlo ESM+

The original intrinsically safe all-in-one respirator including head and face protection, with secondary visor options and combination filter for use in harsh environments.