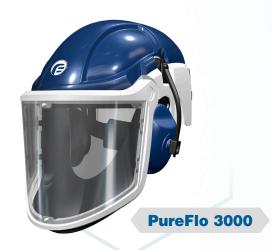

# CHOOSE THE PUREFLO 3000 FOR PROTECTION IN LIGHT-TO-MEDIUM ENVIRONMENTS.

Industry-preferred head-mounted, powered respirator for construction and welding.

#### **PureFlo 3000**

A modular, lightweight option with enhanced hearing protection, the PureFlo 3000 is optimised for maximum mobility and provides a lower total cost of ownership in light-to-medium duty industries.