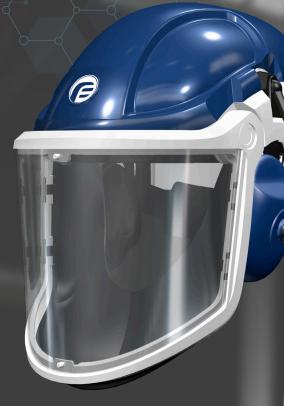

# CHOOSE THE PUREFLO 3000 FOR PROTECTION IN LIGHT-TO-MEDIUM ENVIRONMENTS.

Industry-preferred head-mounted, powered respirator for construction and welding.

#### **PureFlo 3000**

A modular, lightweight option with enhanced hearing protection, the PureFlo 3000 is optimised for maximum mobility and provides a lower total cost of ownership in light-to-medium duty industries.